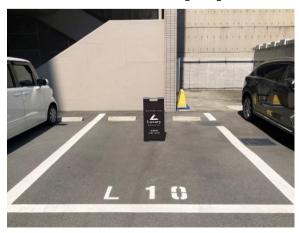

# Parking spaces vary depending on the customer, so please check the designated parking space for yourself!

\* It will be stated in your reservation confirmation email.

#### 1. Take the key from Keybox

(The keybox number is listed in the advance notification email and on the rental certificate)

(Key box location and description)



Appearance

## SUMINOE(Park Lot 1)

Address: 1-4-35 Midorigi, Suminoe-ku , Osaka City, Osaka Prefecture ANNEAU PARK

[Parking lot location and description]

There are four unmanned parking lots at Suminoe Main Branch.

After confirming your payment, we will send you an email with the parking location, vehicle number, and parking lot number, so please use the designated vehicle.

Area number [L10]



Area number [L3]



#### **1.**Take the key from Keybox.

(The keybox number is listed in the advance notification email and on the rental certificate)

[Key box location and description]



#### ②Appearance

### SUMINOE(Park Lot 2)

Address: 2-1 Shibatani, Suminoeku, Osaka City, Osaka Prefecture Search"イクスパーキング柴谷"with navy system ※Located adjacent to the above.

[Area number 34]









#### 1. Take the key from Keybox.

(The keybox number is listed in the advance notification email and on the rental certificate))

[Key box location and description]



#### Appearance

## SUMINOE(Park Lot 3)

住所: 2-1 Shibatani, Suminoe-ku, Osaka City, Osaka Prefecture Search "八木運送株式会社"with navy! (1-4-108 Midorigi, Suminoe, Osaka) ※The parking entrance is directly in front of the above.

[Area Number 96