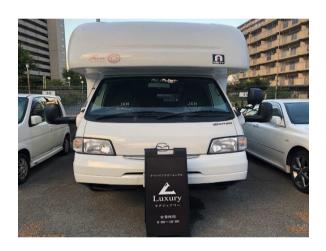

cription)



Appearance

## SUMINOE(Park Lot 1)

Address: 1-4-35 Midorigi, Suminoe-ku , Osaka City, Osaka Prefecture ANNEAU PARK

[Parking lot location and description]

There are four unmanned parking lots at Suminoe Main Branch.

After confirming your payment, we will send you an email with the parking location, vehicle number, and parking lot number, so please use the designated vehicle.

Area number [L10]



Area number [L3]



#### **1.**Take the key from Keybox.

(The keybox number is listed in the advance notification email and on the rental certificate)

[Key box location and description]



#### ②Appearance

### SUMINOE(Park Lot 2)

Address: 2-1 Shibatani, Suminoeku, Osaka City, Osaka Prefecture Search"イクスパーキング柴谷"with navy system ※Located adjacent to the above.

[Area number 34]









#### 1. Take the key from Keybox.

(The keybox number is listed in the advance notification email and on the rental certificate))

[Key box location and description]



#### Appearance

## SUMINOE(Park Lot 3)

住所: 2-1 Shibatani, Suminoe-ku, Osaka City, Osaka Prefecture Search "八木運送株式会社"with navy! (1-4-108 Midorigi, Suminoe, Osaka) ※The parking entrance is directly in front of the above.

[Area Number 96]









The key box is stored in the storage compartment on the side of the vehicle, so enter the number to take out the key and close the side storage compartment. (The key box number is different for each customer, so it is written on the rental certificate.)

#### **CRESSON JOURNEY**





**AMITY** 





## Please store the key box in the driver's seat.

X Storing it in the ini