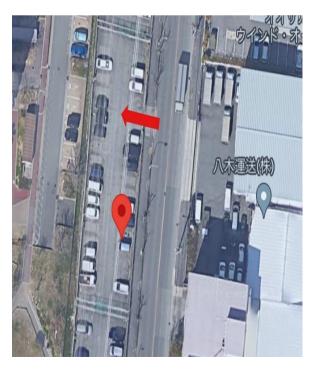

## SUMINOE(Park Lot 3)

住所: 2-1 Shibatani, Suminoe-ku, Osaka City, Osaka Prefecture Search "八木運送株式会社"with navy! (1-4-108 Midorigi, Suminoe, Osaka) ※The parking entrance is directly in front of the above.

[Area Number 96]

The key box is stored in the storage compartment on the side of the vehicle, so enter the number to take out the key and close the side storage compartment. (The key box number is different for each customer, so it is written on the rental certificate.)