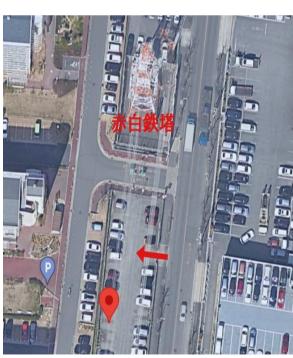

## SUMINOE(Park Lot 3)

住所: 2-1 Shibatani, Suminoe-ku, Osaka City, Osaka Prefecture Search "八木運送株式会社"with navy! (1-4-108 Midorigi, Suminoe, Osaka) ※The parking entrance is directly in front of the above.