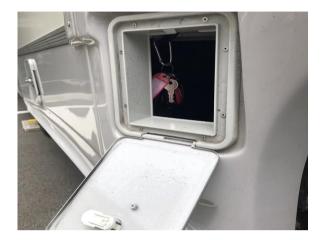

[Area Number 96]

The key box is stored in the storage compartment on the side of the vehicle, so enter the number to take out the key and close the side storage compartment. (The key box number is different for each customer, so it is written on the rental certificate.)

## Please store the key box in the driver's seat.

X Storing it in the initial storage location may cause it to move during driving and damage the storage compartment.

[ If you come by car ]

You can park your car in the camping car parking space by switching over, so please feel free to use this space.