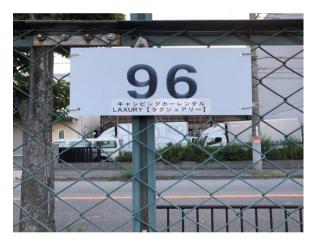

[Area Number 96]

The key box is stored in the storage compartment on the side of the vehicle, so enter the number to take out the key and close the side storage compartment. (The key box number is different for each customer, so it is written on the rental certificate.)