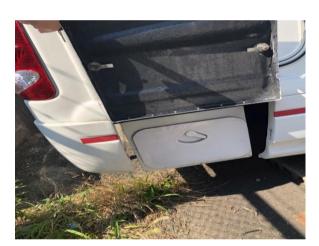

[Area Number 96]

The key box is stored in the storage compartment on the side of the vehicle, so enter the number to take out the key and close the side storage compartment. (The key box number is different for each customer, so it is written on the rental certificate.)