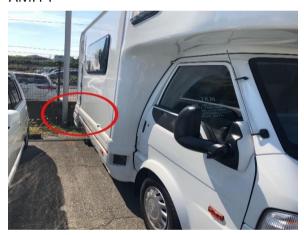

[Area Number 96]

The key box is stored in the storage compartment on the side of the vehicle, so enter the number to take out the key and close the side storage compartment. (The key box number is different for each customer, so it is written on the rental certificate.)

## Please store the key box in the driver's seat.

X Storing it in the initial storage location may cause it to move during driving and damage the storage compartment.

[ If you come by car ]

You can park your car in the camping car parking space by switching over, so please feel free to use this space.