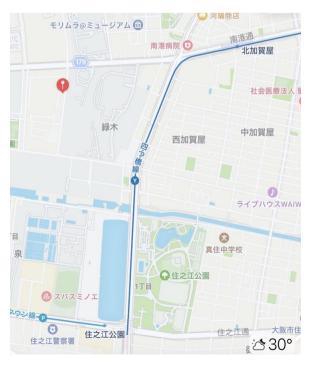

## SUMINOE(Park Lot 1)

Address: 1-4-35 Midorigi, Suminoe-ku , Osaka City, Osaka Prefecture ANNEAU PARK

[Parking lot location and description]

There are four unmanned parking lots at Suminoe Main Branch.

After confirming your payment, we will send you an email with the parking location, vehicle number, and parking lot number, so please use the designated vehicle.